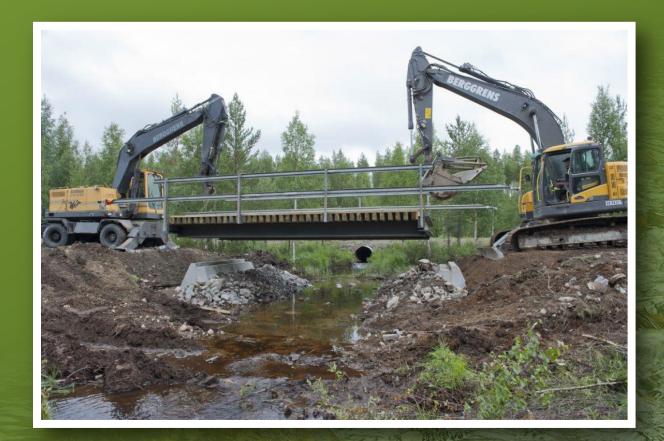

Our project sites 304 migration barriers 175 removed today (58%)

Photo: Fredrik Broman, www.humanspectra.com

Easy work – we just put them in place

Monitoring of results

Tracking on snow

Kartor över átnärde Silder gå sigarder War med franciscopies av fasiet onde ReMiBar – fria vandringsvägar i vattendrag