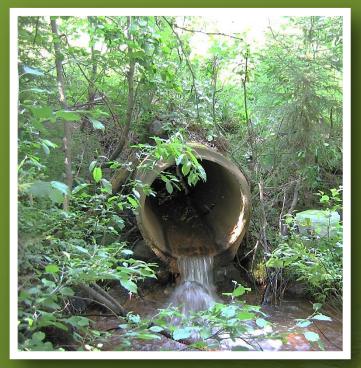

# Core area for fresh water pearl mussel (Margaritifera margaritifera)

Small streams – high values

Approximately 20 000 culverts and bridges in total

30% are migration barriers

Approximately 2500 dams in total

50% are migration barriers

Cooperation gives increased benefit for nature

- Swedish Transport Administration
- County Administrative Board of Norrbotten
- County Administrative Board of Västerbotten
- Swedish forest Agency
- Swedish Agency for Marine and Water Management
- SCA (forest company)
- HOLMEN (forest company)
- Sveaskog (forest company)