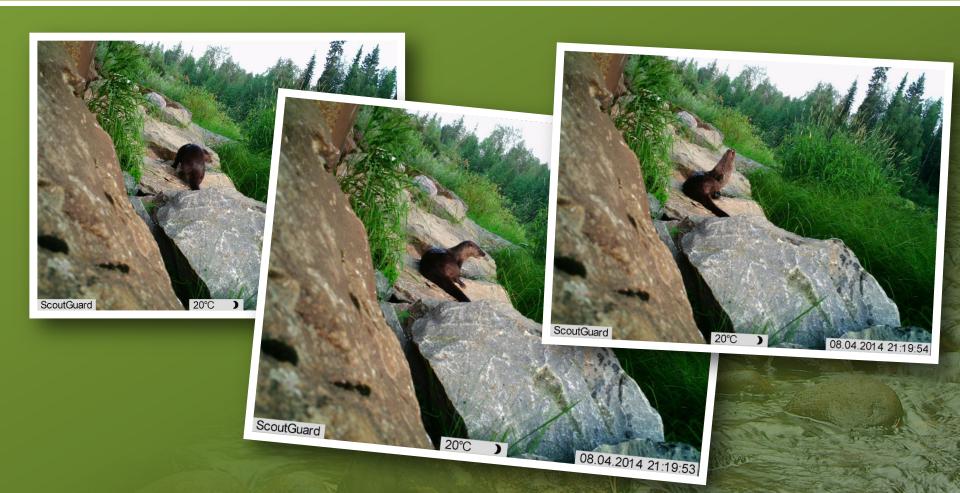

50 otters are killed in traffic every year. The total population is approximately 2000-3000 animals.

Photo: Fredrik Broman, www.humanspectra.com

Easy work – we just put them in place

Monitoring of results

Tracking on snow

Kartor över átnärde Silder gå sigarder War med franciscopies av fasiet onde ReMiBar – fria vandringsvägar i vattendrag