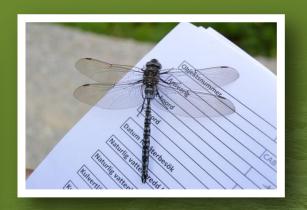

#### Target species

Fresh water pearl mussel is a threatened species that indicates ecologically valuable streams.

Salmon and brown trout needs to migrate between spawning, breeding and feeding areas.

Vertical barriers of 20 cm makes total stop for the bullhead.

Our project sites 304 migration barriers 175 removed today (58%)