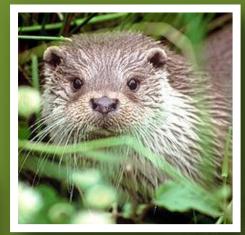

50 otters are killed in traffic every year. The total population is approximately 2000-3000 animals.