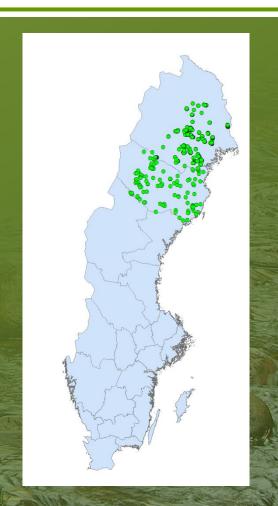

Board of Norrbotten



Making the change in the life of riverine species removal of 300 barriers in northern Sweden





## Remibar – Remediation of barriers in streams

- Our region in Sweden
- Problems
- Cooperation and synergies
- Our actions
- Monitoring of results









Northern Sweden
– a valuable area for many species













#### Target species



Fresh water pearl mussel is a threatened species that indicates ecologically valuable streams.



Salmon and brown trout needs to migrate between spawning, breeding and feeding areas.



Vertical barriers of 20 cm makes total stop for the bullhead.



50 otters are killed in traffic every year. The total population is approximately 2000-3000 animals.





# Core area for fresh water pearl mussel (Margaritifera margaritifera)











Small streams – high values







Approximately 20 000 culverts and bridges in total

30% are migration barriers













Approximately 2500 dams in total

50% are migration barriers













Cooperation gives increased benefit for nature

- Swedish Transport Administration
- County Administrative Board of Norrbotten
- County Administrative Board of Västerbotten
- Swedish forest Agency
- Swedish Agency for Marine and Water Management
- SCA (forest company)
- HOLMEN (forest company)
- Sveaskog (forest company)





Our project sites 304 migration barriers 175 removed today (58%)









# Synergies

- Coordination of measures
- Increased benefit for nature
- Exchange of experience
- More objects are restored

"I think it is great that we can remediate more barriers"

> Ander