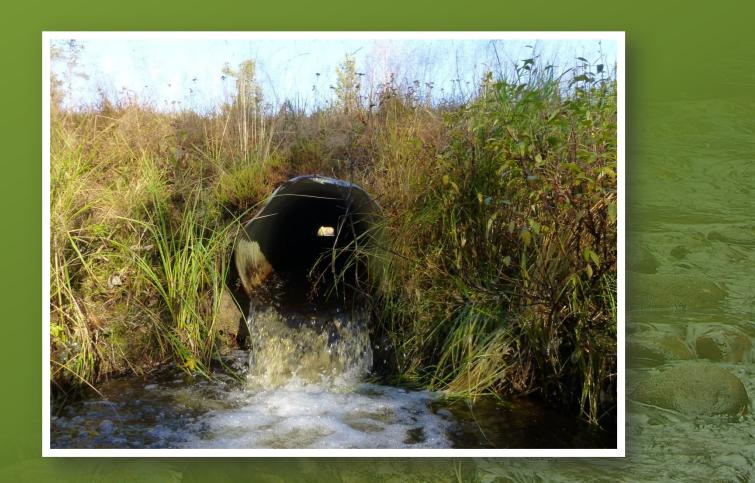

# Core area for fresh water pearl mussel (Margaritifera margaritifera)

Small streams – high values

Approximately 20 000 culverts and bridges in total

30% are migration barriers

Approximately 2500 dams in total

50% are migration barriers

Cooperation gives increased benefit for nature

- Swedish Transport Administration
- County Administrative Board of Norrbotten
- County Administrative Board of Västerbotten
- Swedish forest Agency
- Swedish Agency for Marine and Water Management
- SCA (forest company)
- HOLMEN (forest company)
- Sveaskog (forest company)