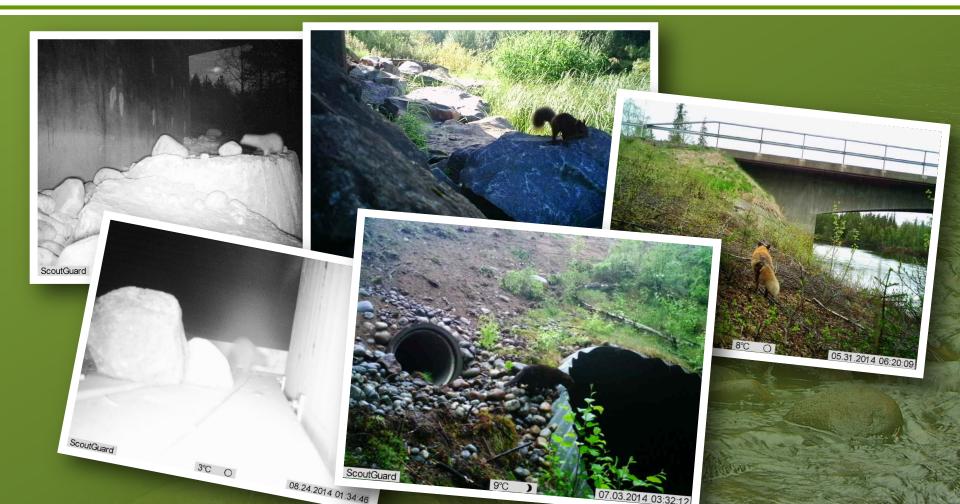

Photo: Fredrik Broman, www.humanspectra.com

Easy work – we just put them in place

Monitoring of results

Tracking on snow

Kartor över átnärde Silder gå sigarder War med franciscopies av fasiet onde ReMiBar – fria vandringsvägar i vattendrag