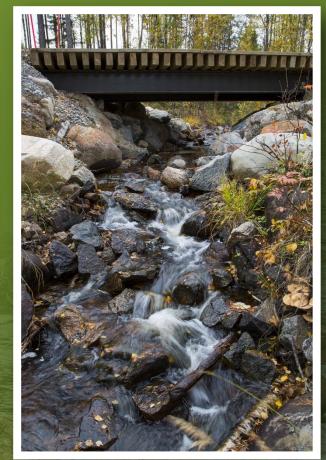

#### Target species

Fresh water pearl mussel is a threatened species that indicates ecologically valuable streams.

Salmon and brown trout needs to migrate between spawning, breeding and feeding areas.

Vertical barriers of 20 cm makes total stop for the bullhead.

# Core area for fresh water pearl mussel (Margaritifera margaritifera)

Small streams – high values

Approximately 20 000 culverts and bridges in total

30% are migration barriers

Approximately 2500 dams in total