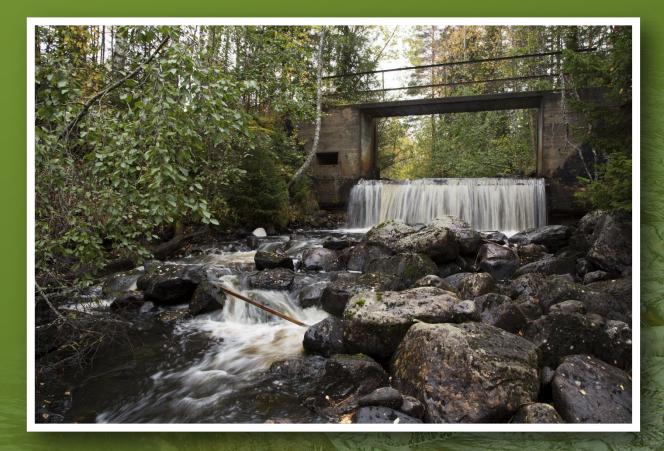

#### Target species

Fresh water pearl mussel is a threatened species that indicates ecologically valuable streams.

Salmon and brown trout needs to migrate between spawning, breeding and feeding areas.

Vertical barriers of 20 cm makes total stop for the bullhead.

# Core area for fresh water pearl mussel (Margaritifera margaritifera)

Small streams – high values

Approximately 20 000 culverts and bridges in total

30% are migration barriers

Approximately 2500 dams in total