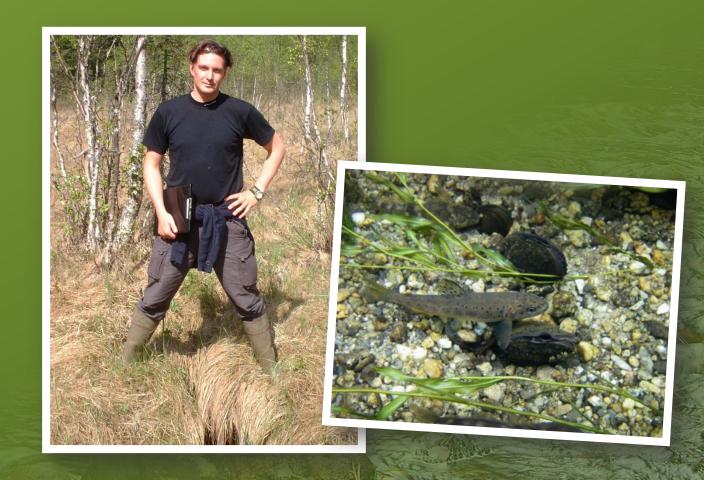

**Ida Schönfeldt**Swedish Transport
Administration

**Sofia Perä**County Administrative
Board of Norrbotten

Making the change in the life of riverine species removal of 300 barriers in northern Sweden

#### Target species

Fresh water pearl mussel is a threatened species that indicates ecologically valuable streams.

Salmon and brown trout needs to migrate between spawning, breeding and feeding areas.

Vertical barriers of 20 cm makes total stop for the bullhead.

50 otters are killed in traffic every year. The total population is approximately 2000-3000 animals.