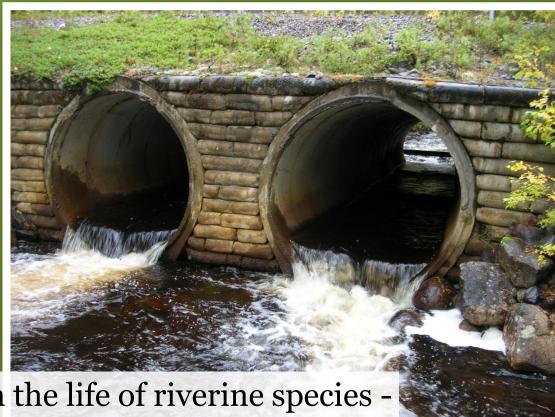

**Ida Schönfeldt**Swedish Transport
Administration

**Sofia Perä**County Administrative
Board of Norrbotten

Making the change in the life of riverine species removal of 300 barriers in northern Sweden

#### Target species

Fresh water pearl mussel is a threatened species that indicates ecologically valuable streams.

Salmon and brown trout needs to migrate between spawning, breeding and feeding areas.

Vertical barriers of 20 cm makes total stop for the bullhead.

Our project sites 304 migration barriers 175 removed today (58%)