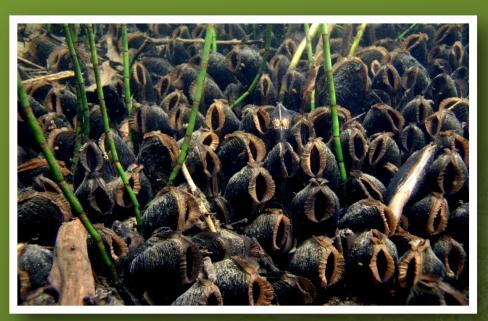

#### Target species

Fresh water pearl mussel is a threatened species that indicates ecologically valuable streams.

Salmon and brown trout needs to migrate between spawning, breeding and feeding areas.

Vertical barriers of 20 cm makes total stop for the bullhead.

# Core area for fresh water pearl mussel (Margaritifera margaritifera)

Small streams – high values

Approximately 20 000 culverts and bridges in total

30% are migration barriers

Approximately 2500 dams in total