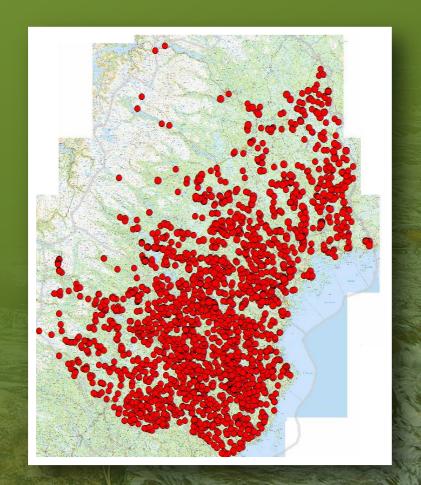

Our project sites 304 migration barriers 175 removed today (58%)

Photo: Fredrik Broman, www.humanspectra.com

Easy work – we just put them in place

Monitoring of results

Tracking on snow

Kartor över átnärde Silder gå sigarder War med franciscopies av fasiet onde ReMiBar – fria vandringsvägar i vattendrag