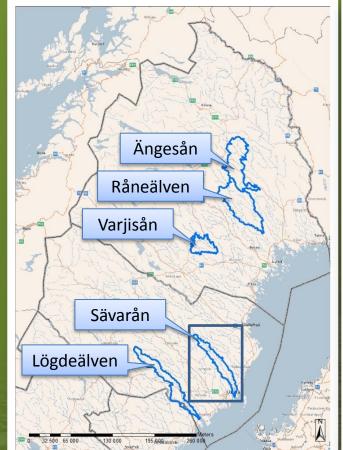

## Remibar – Remediation of barriers in streams

- Our region in Sweden
- Problems
- Cooperation and synergies
- Our actions
- Monitoring of results

Northern Sweden
– a valuable area for many species

# Core area for fresh water pearl mussel (Margaritifera margaritifera)

Small streams – high values

Approximately 20 000 culverts and bridges in total

30% are migration barriers

Approximately 2500 dams in total