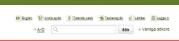

50 otters are killed in traffic every year. The total population is approximately 2000-3000 animals.