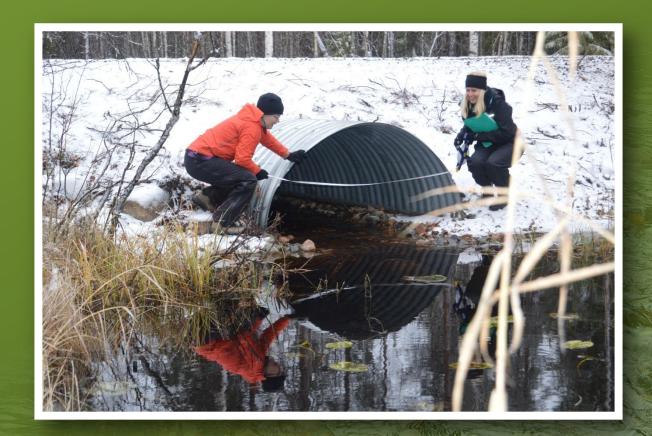

Our project sites 304 migration barriers 175 removed today (58%)

Photo: Fredrik Broman, www.humanspectra.com

Easy work – we just put them in place

Monitoring of results

Tracking on snow

Kartor över átnärde Silder gå sigarder War med franciscopies av fasiet onde ReMiBar – fria vandringsvägar i vattendrag