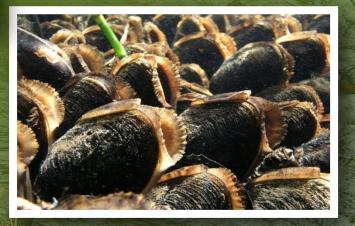

#### Target species

Fresh water pearl mussel is a threatened species that indicates ecologically valuable streams.

Salmon and brown trout needs to migrate between spawning, breeding and feeding areas.

Vertical barriers of 20 cm makes total stop for the bullhead.

# Core area for fresh water pearl mussel (Margaritifera margaritifera)

Small streams – high values

Approximately 20 000 culverts and bridges in total

30% are migration barriers

Approximately 2500 dams in total