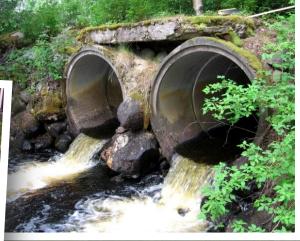

# Core area for fresh water pearl mussel (Margaritifera margaritifera)

Small streams – high values

Approximately 20 000 culverts and bridges in total

30% are migration barriers

Approximately 2500 dams in total

Our project sites 304 migration barriers 175 removed today (58%)