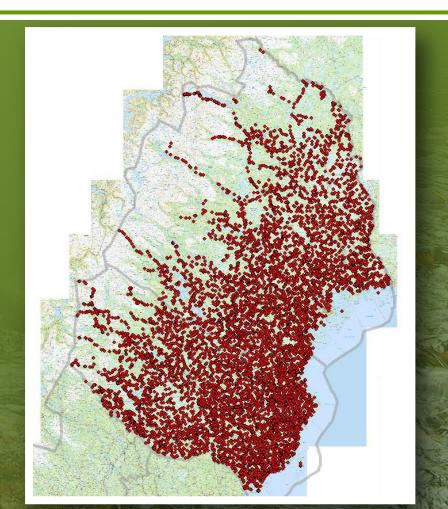

## Remibar – Remediation of barriers in streams

- Our region in Sweden
- Problems
- Cooperation and synergies
- Our actions
- Monitoring of results









Northern Sweden
– a valuable area for many species













#### Target species



Fresh water pearl mussel is a threatened species that indicates ecologically valuable streams.



Salmon and brown trout needs to migrate between spawning, breeding and feeding areas.



Vertical barriers of 20 cm makes total stop for the bullhead.



50 otters are killed in traffic every year. The total population is approximately 2000-3000 animals.





# Core area for fresh water pearl mussel (Margaritifera margaritifera)











Small streams – high values







Approximately 20 000 culverts and bridges in total

30% are migration barriers













Approximately 2500 dams in total

50% are migration barriers













Cooperation gives increased benefit for nature

- Swedish Transport Administration
- County Administrative Board of Norrbotten
- County Administrative Board of Västerbotten
- Swedish forest Agency
- Swedish Agency for Marine and Water Management
- SCA (forest company)
- HOLMEN (forest company)
- Sveaskog (forest company)





Our project sites 304 migration barriers 175 removed today (58%)









# Synergies

- Coordination of measures
- Increased benefit for nature
- Exchange of experience
- More objects are restored

"I think it is great that we can remediate more barriers"

> Anders Brännlund Holmen Skog

"Barriers will be removed in the whole catchment area"

> Martin Osbäck Sveaskog





Informatio