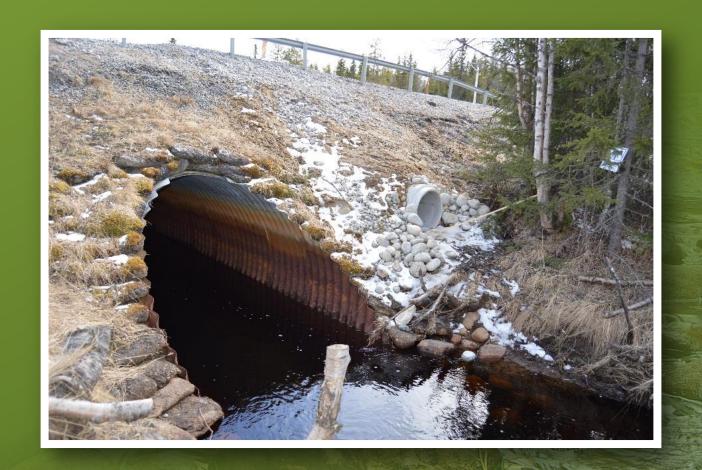

# Core area for fresh water pearl mussel (Margaritifera margaritifera)

Small streams – high values

Approximately 20 000 culverts and bridges in total

30% are migration barriers

Approximately 2500 dams in total

Our project sites 304 migration barriers 175 removed today (58%)