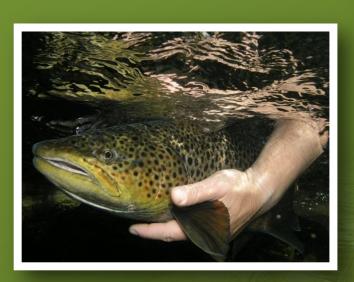

#### Target species

Fresh water pearl mussel is a threatened species that indicates ecologically valuable streams.

Salmon and brown trout needs to migrate between spawning, breeding and feeding areas.

Vertical barriers of 20 cm makes total stop for the bullhead.