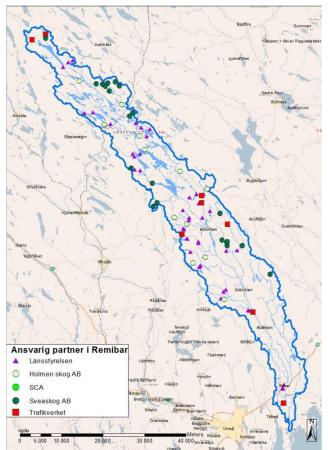

50% are migration barriers

Cooperation gives increased benefit for nature

- Swedish Transport Administration
- County Administrative Board of Norrbotten
- County Administrative Board of Västerbotten
- Swedish forest Agency
- Swedish Agency for Marine and Water Management
- SCA (forest company)
- HOLMEN (forest company)
- Sveaskog (forest company)

Our project sites 304 migration barriers 175 removed today (58%)