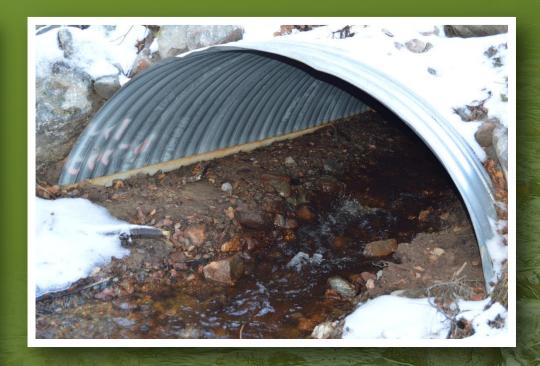

# Core area for fresh water pearl mussel (Margaritifera margaritifera)

Small streams – high values

Approximately 20 000 culverts and bridges in total

30% are migration barriers

Approximately 2500 dams in total

50% are migration barriers

Cooperation gives increased benefit for nature

- Swedish Transport Administration
- County Administrative Board of Norrbotten
- County Administrative Board of Västerbotten
- Swedish forest Agency
- Swedish Agency for Marine and Water Management
- SCA (forest company)
- HOLMEN (forest company)
- Sveaskog (forest company)

Our project sites 304 migration barriers 175 removed today (58%)